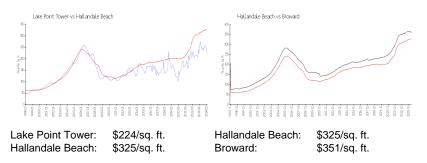

#### **Inventory for Sale**

| Lake Point Tower | 8% |
|------------------|----|
| Hallandale Beach | 4% |
| Broward          | 4% |

Lake Point Tower Hallandale Beach Broward 76 days 76 days 67 days