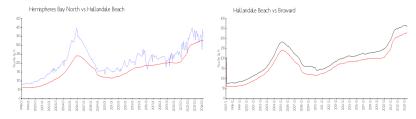

#### **Market Information**

Hemispheres Bay \$348/sq. ft. Hallandale Beach: \$325/sq. ft. North:

Hallandale Beach: \$325/sq. ft. Broward: \$351/sq. ft.