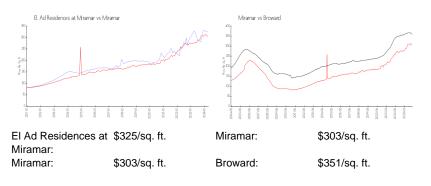

#### **Inventory for Sale**

| El Ad Residences at Miramar | 0% |
|-----------------------------|----|
| Miramar                     | 1% |
| Broward                     | 4% |

### Avg. Time to Close Over Last 12 Months

| El Ad Residences at Miramar | 34 days |
|-----------------------------|---------|
| Miramar                     | 38 days |
| Broward                     | 67 days |