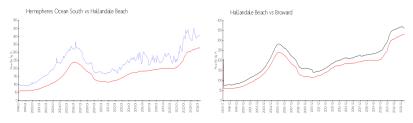

#### **Market Information**

Hemispheres Ocean \$411/sq. ft. Hallandale Beach: \$329/sq. ft. South:

Hallandale Beach: \$329/sq. ft. Broward: \$350/sq. ft.