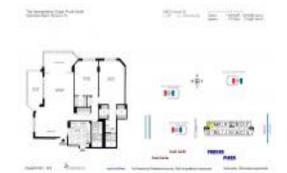

# Unit 10 P - Hemispheres Ocean South

10 P - 1980 S Ocean Dr, Hallandale Beach, FL, Broward 33009

#### **Unit Information**

 MLS Number:
 A11569741

 Status:
 Active

 Size:
 1,380 Sq ft.

 Bedrooms:
 2

Bedrooms: 2 Full Bathrooms: 2

Half Bathrooms:

Parking Spaces: 1 Space, Covered Parking, Valet Parking