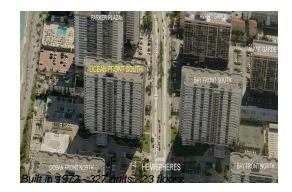

# Unit 10 P - Hemispheres Ocean South

10 P - 1980 S Ocean Dr, Hallandale Beach, FL, Broward 33009

# **Building Information**

Number of units: 327
Number of active listings for rent: 4
Number of active listings for sale: 13
Building inventory for sale: 3%
Number of sales over the last 12 months: 12
Number of sales over the last 6 months: 5
Number of sales over the last 3 months: 0