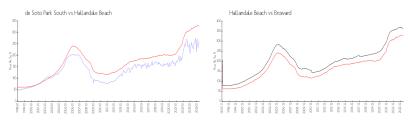

### **Market Information**

de Soto Park South: \$262/sq. ft. Hallandale Beach: \$329/sq. ft. Hallandale Beach: \$329/sq. ft. Broward: \$350/sq. ft.