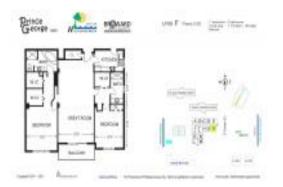

# **Unit 10F - Prince George**

10F - 1865 S Ocean Dr, Hallandale Beach, FL, Broward 33009

#### **Unit Information**

 MLS Number:
 A11570515

 Status:
 Active

 Size:
 1,710 Sq ft.

 Bedrooms:
 2

Bedrooms: 2
Full Bathrooms: 2
Half Bathrooms:

Parking Spaces: 1 Space

 View:
 \$499,000