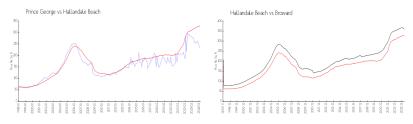

#### **Market Information**

Prince George: \$231/sq. ft. Hallandale Beach: \$325/sq. ft. Hallandale Beach: \$325/sq. ft. Broward: \$351/sq. ft.