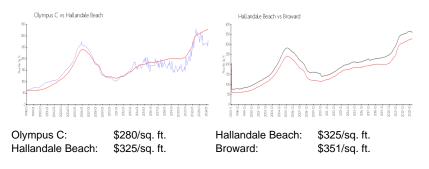

## **Market Information**

6% 4%

| Olympus C        |  |
|------------------|--|
| Hallandale Beach |  |