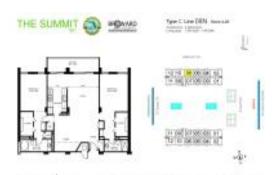

### **Unit Information**

| MLS Number:<br>Status: | A11573237<br>Active      |
|------------------------|--------------------------|
| Size:                  | 1,570 Sq ft.             |
| Bedrooms:              | 2                        |
| Full Bathrooms:        | 2                        |
| Half Bathrooms:        |                          |
| Parking Spaces:        | 1 Space, Covered Parking |
| View:                  |                          |
| List Price:            | \$769,000                |
| List PPSF:             | \$490                    |
| Valuated Price:        | \$585,000                |
| Valuated PPSF:         | \$366                    |