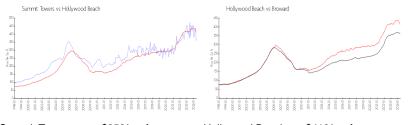

#### **Market Information**

| Summit Towers:   | \$358/sq. ft. | Hollywood Beach: | \$413/sq. ft. |
|------------------|---------------|------------------|---------------|
| Hollywood Beach: | \$413/sq. ft. | Broward:         | \$350/sq. ft. |

# Inventory for Sale

| Summit Towers   | 3% |
|-----------------|----|
| Hollywood Beach | 5% |
| Broward         | 3% |

Built in 1983 - 567 units - 24 floors

# Avg. Time to Close Over Last 12 Months

| Summit Towers   | 61 days |
|-----------------|---------|
| Hollywood Beach | 87 days |
| Broward         | 68 days |