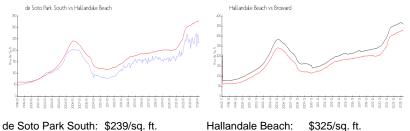

#### **Market Information**

| de Solo Park South. | φ∠39/sq.π.    | Hallanuale Deach. | φ325/sq. π.   |
|---------------------|---------------|-------------------|---------------|
| Hallandale Beach:   | \$325/sq. ft. | Broward:          | \$351/sq. ft. |