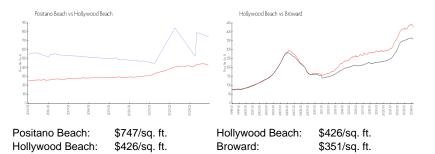

#### **Market Information**

#### **Inventory for Sale**

| Positano Beach  | 12% |
|-----------------|-----|
| Hollywood Beach | 5%  |
| Broward         | 4%  |

## Avg. Time to Close Over Last 12 Months

| Positano Beach  | 51 days |
|-----------------|---------|
| Hollywood Beach | 86 days |
| Broward         | 67 days |