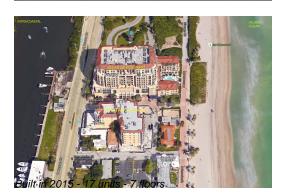

# Unit 505 - Positano Beach

505 - 3415 N Ocean Dr, Hollywood Beach, FL, Broward 33019

### **Building Information**

| Number of units:                         | 17  |
|------------------------------------------|-----|
| Number of active listings for rent:      | 0   |
| Number of active listings for sale:      | 2   |
| Building inventory for sale:             | 11% |
| Number of sales over the last 12 months: | 2   |
| Number of sales over the last 6 months:  | 0   |
| Number of sales over the last 3 months:  | 0   |