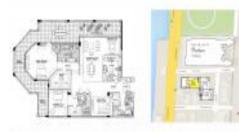

# Unit 505 - Positano Beach

505 - 3415 N Ocean Dr, Hollywood Beach, FL, Broward 33019

#### **Unit Information**

| MLS Number:     | A11574515                  |
|-----------------|----------------------------|
| Status:         | Active                     |
| Size:           | 3,161 Sq ft.               |
| Bedrooms:       | 3                          |
| Full Bathrooms: | 2                          |
| Half Bathrooms: | 1                          |
| Parking Spaces: | 2 Or More Spaces, Assigned |
|                 | Parking,Covered Parking    |
| View:           |                            |
| List Price:     | \$2,490,000                |
| List PPSF:      | \$788                      |
| Valuated Price: | \$2,351,000                |
| Valuated PPSF:  | \$744                      |