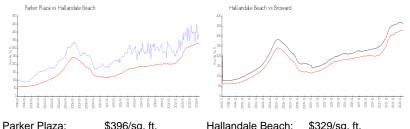

### **Market Information**

| Parker Plaza:     | \$396/sq. ft. | Hallandale Beach: | \$329/sq. п.  |
|-------------------|---------------|-------------------|---------------|
| Hallandale Beach: | \$329/sq. ft. | Broward:          | \$350/sq. ft. |