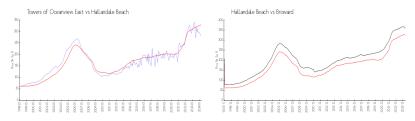

#### **Market Information**

Towers of \$280/sq. ft. Hallandale Beach: \$325/sq. ft.

Oceanview East:

Hallandale Beach: \$325/sq. ft. Broward: \$351/sq. ft.