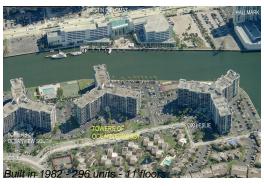

## **Unit 817 - Towers of Oceanview East**

817 - 400 Leslie Dr, Hallandale Beach, FL, Broward 33009

## **Building Information**

Number of units: 296
Number of active listings for rent: 4
Number of active listings for sale: 8
Building inventory for sale: 2%
Number of sales over the last 12 months: 13
Number of sales over the last 6 months: 4
Number of sales over the last 3 months: 1