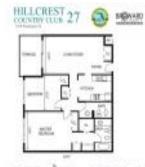

#### **Unit Information**

| MLS Number:     |
|-----------------|
| Status:         |
| Size:           |
| Bedrooms:       |
| Full Bathrooms: |
| Half Bathrooms: |
| Parking Spaces: |

View: List Price: List PPSF: Valuated Price: Valuated PPSF: 1,164 Sq ft. 2 2

A11575291 Pending

2 Or More Spaces, Assigned Parking, Guest Parking

\$235,000 \$202 \$259,000 \$200

The above valuated price is a baseline figure that does not take into account any specific renovation, upgrade, split, merge, or deterioration of the unit.