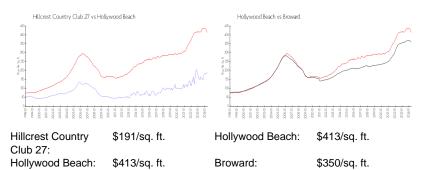

#### **Market Information**

# **Inventory for Sale**

| Hillcrest Country Club 27 | 3% |
|---------------------------|----|
| Hollywood Beach           | 5% |
| Broward                   | 3% |

# Avg. Time to Close Over Last 12 Months

| Hillcrest Country Club 27 | 60 days |
|---------------------------|---------|
| Hollywood Beach           | 87 days |
| Broward                   | 68 days |