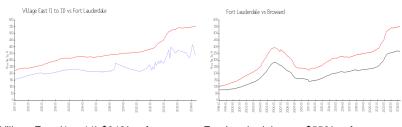

## **Market Information**

Village East (1 to 11):\$342/sq. ft. Fort Lauderdale: \$550/sq. ft. Broward: \$350/sq. ft.

#### **Inventory for Sale**

 Village East (1 to 11)
 5%

 Fort Lauderdale
 4%

 Broward
 3%

### Avg. Time to Close Over Last 12 Months

Village East (1 to 11) 50 days Fort Lauderdale 79 days Broward 68 days