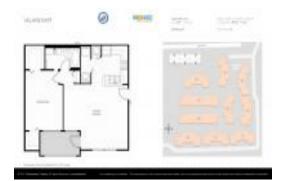

# Unit 108 - Village East (1 to 11)

108 - 2005-2131 SE 10 Ave, Fort Lauderdale, FL, Broward 33316

#### **Unit Information**

 MLS Number:
 A11575810

 Status:
 Active

 Size:
 794 Sq ft.

 Bedrooms:
 1

Full Bathrooms:

Half Bathrooms: Parking Spaces:

View:

 Rental Price:
 \$2,200

 List PPSF:
 \$3

 Valuated Price:
 \$272,000

 Valuated PPSF:
 \$343

The above valuated price is a baseline figure that does not take into account any specific renovation, upgrade, split, merge, or deterioration of the unit.