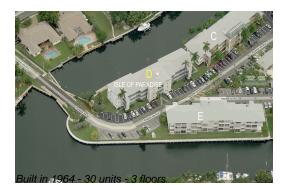

## **Building Information**

| Number of units:                         | 30 |
|------------------------------------------|----|
| Number of active listings for rent:      | 0  |
| Number of active listings for sale:      | 0  |
| Building inventory for sale:             | 0% |
| Number of sales over the last 12 months: | 1  |
| Number of sales over the last 6 months:  | 1  |
| Number of sales over the last 3 months:  | 1  |