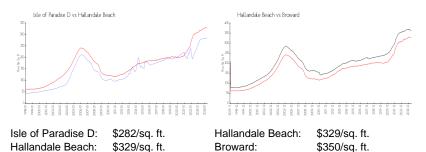

## **Unit Information**

| MLS Number:<br>Status:<br>Size:<br>Bedrooms:<br>Full Bathrooms:<br>Half Bathrooms: | A11576079<br>Active<br>700 Sq ft.<br>1<br>1 |
|------------------------------------------------------------------------------------|---------------------------------------------|
| Parking Spaces:                                                                    | 1 Space,Guest Parking,Street Parking        |
| View:                                                                              | Canal,Water View                            |
| Rental Price:                                                                      | \$2,800                                     |
| List PPSF:                                                                         | \$4                                         |
| Valuated Price:                                                                    | \$197,000                                   |
| Valuated PPSF:                                                                     | \$281                                       |

The above valuated price is a baseline figure that does not take into account any specific renovation, upgrade, split, merge, or deterioration of the unit.