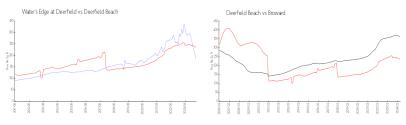

#### **Market Information**

Broward:

\$350/sq. ft.

Water's Edge at \$186/sq. ft. Deerfield Beach: \$235/sq. ft. Deerfield:

# **Inventory for Sale**

Deerfield Beach:

Water's Edge at Deerfield 1% Deerfield Beach 3% Broward 3%

## Avg. Time to Close Over Last 12 Months

\$235/sq. ft.

Water's Edge at Deerfield 42 days
Deerfield Beach 61 days
Broward 68 days