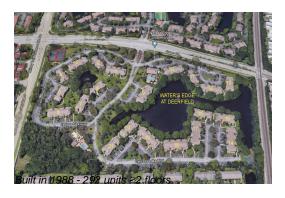

Number of units: 292
Number of active listings for rent: 0
Number of active listings for sale: 3
Building inventory for sale: 1%
Number of sales over the last 12 months: 10
Number of sales over the last 6 months: 4
Number of sales over the last 3 months: 3

## **Building Association Information**

Water's Edge Condominium Association Address: 700 Cypress Club Way, Pompano Beach, FL 33064 Phone: +1 954-425-0588