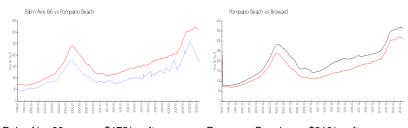

## **Market Information**

Palm Aire 66: \$172/sq. ft. Pompano Beach: \$310/sq. ft. Pompano Beach: \$350/sq. ft. Broward: \$350/sq. ft.