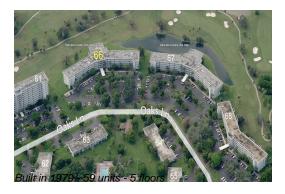

#### **Building Information**

Number of units:59Number of active listings for rent:0Number of active listings for sale:4Building inventory for sale:6%Number of sales over the last 12 months:4Number of sales over the last 6 months:3Number of sales over the last 3 months:1