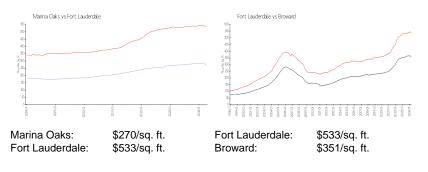

#### **Unit Information**

| MLS Number:<br>Status:<br>Size:<br>Bedrooms: | A11577038<br>Active Under Contract<br>858 Sq ft.<br>2 |
|----------------------------------------------|-------------------------------------------------------|
| Full Bathrooms:<br>Half Bathrooms:           | 2                                                     |
| Parking Spaces:<br>View:                     | 1 Space,Not Assigned                                  |
| Rental Price:                                | \$2,100                                               |
| List PPSF:                                   | \$2                                                   |
| Valuated Price:                              | \$232,000                                             |
| Valuated PPSF:                               | \$270                                                 |

### **Inventory for Sale**

| Marina Oaks     | 1% |
|-----------------|----|
| Fort Lauderdale | 4% |
| Broward         | 4% |

### Avg. Time to Close Over Last 12 Months

| Marina Oaks     | 41 days |
|-----------------|---------|
| Fort Lauderdale | 76 days |
| Broward         | 67 days |