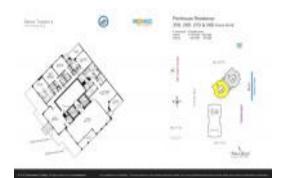

# Unit 26D - Palms Towers 2

26D - 2110 N Ocean Blvd, Fort Lauderdale, FL, Broward 33305

#### **Unit Information**

MLS Number: F10386315 Status: Active Size: 4,112 Sq ft.

Bedrooms: Full Bathrooms: 3 Half Bathrooms:

Parking Spaces: Assigned Parking, Guest Parking, Valet

View: Intracoastal View, Ocean View, Direct