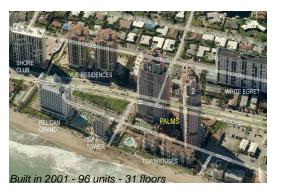

## **Building Information**

Number of units: 96 Number of active listings for rent: 5 Number of active listings for sale: 9 Building inventory for sale: 9% Number of sales over the last 12 months: Number of sales over the last 6 months: Number of sales over the last 3 months: