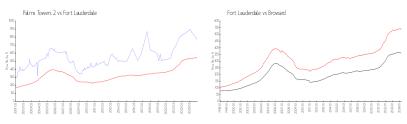

#### **Market Information**

\$533/sq. ft. Palms Towers 2: \$770/sq. ft. Fort Lauderdale: \$351/sq. ft. Fort Lauderdale: \$533/sq. ft. Broward: