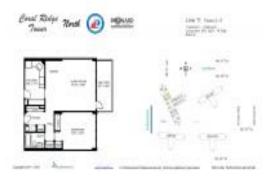

# Unit 1611 - Coral Ridge North

1611 - 3200 NE 36 St, Fort Lauderdale, FL, Broward 33308

# **Unit Information**

| MLS Number:     | F10413812                                 |
|-----------------|-------------------------------------------|
| Status:         | Active                                    |
| Size:           | 800 Sq ft.                                |
| Bedrooms:       | 1                                         |
| Full Bathrooms: | 1                                         |
| Half Bathrooms: | 0                                         |
| Parking Spaces: | 1 Space, Guest Parking                    |
| View:           | Intracoastal View, Ocean View, Water View |
| List Price:     | \$198,000                                 |
| List PPSF:      | \$248                                     |
| Valuated Price: | \$217,000                                 |
| Valuated PPSF:  | \$271                                     |