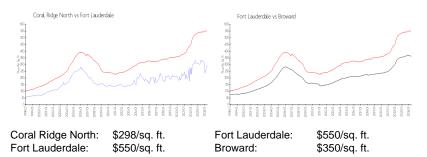

#### **Market Information**

#### **Inventory for Sale**

| Coral Ridge North | 3% |
|-------------------|----|
| Fort Lauderdale   | 4% |
| Broward           | 3% |

Avg. Time to Close Over Last 12 Months

Coral Ridge North Fort Lauderdale Broward 78 days 79 days 68 days