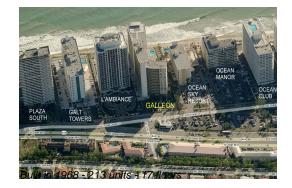

# Unit 1005 - Galleon

1005 - 4100 Galt Ocean Dr, Fort Lauderdale, FL, Broward 33308