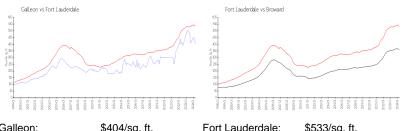

### **Market Information**

| Galleon:         | \$404/sq. ft. | Fort Lauderdale: | \$533/sq. ft. |
|------------------|---------------|------------------|---------------|
| Fort Lauderdale: | \$533/sq. ft. | Broward:         | \$351/sq. ft. |