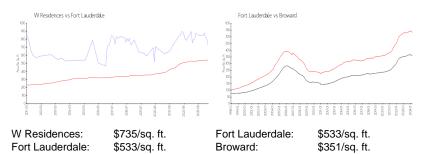

#### **Market Information**

| W Residences    | 15% |
|-----------------|-----|
| Fort Lauderdale | 4%  |
| Broward         | 4%  |

- man harden and the second

# Avg. Time to Close Over Last 12 Months

| W Residences    | 90 days |
|-----------------|---------|
| Fort Lauderdale | 76 days |
| Broward         | 67 days |