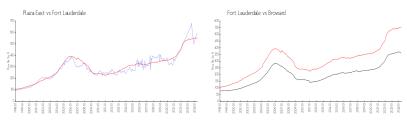

#### **Market Information**

Plaza East: \$597/sq. ft. Fort Lauderdale: \$550/sq. ft. Broward: \$350/sq. ft.