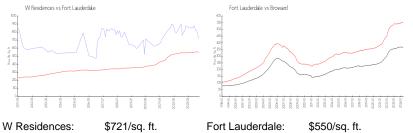

#### **Market Information**

| W Residences:    | \$721/sq. ft. | Fort Lauderdale: | \$550/sq. ft. |
|------------------|---------------|------------------|---------------|
| Fort Lauderdale: | \$550/sq. ft. | Broward:         | \$350/sq. ft. |