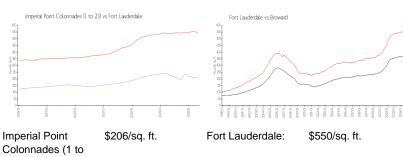

#### **Market Information**

\$550/sq. ft. Fort Lauderdale:

Broward:

\$350/sq. ft.