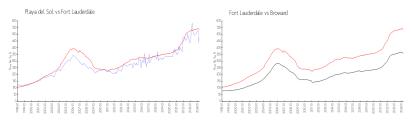

#### **Market Information**

Playa del Sol: \$475/sq. ft. Fort Lauderdale: \$533/sq. ft. Fort Lauderdale: \$533/sq. ft. Broward: \$351/sq. ft.