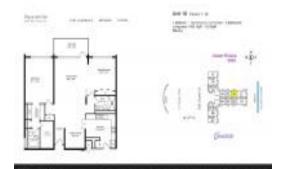

#### **Unit Information**

 MLS Number:
 F10424864

 Status:
 Active

 Size:
 1,435 Sq ft.

Bedrooms: 2 Full Bathrooms: 2 Half Bathrooms: 0

Parking Spaces: Assigned Parking, Covered Parking, Guest

Parking

 View:
 Ocean View

 List Price:
 \$750,000

 List PPSF:
 \$523

 Valuated Price:
 \$734,000

 Valuated PPSF:
 \$511

The above valuated price is a baseline figure that does not take into account any specific renovation, upgrade, split, merge, or deterioration of the unit.