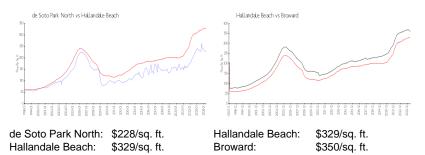

# **Inventory for Sale**

| de Soto Park North | 5% |
|--------------------|----|
| Hallandale Beach   | 4% |
| Broward            | 3% |

# Avg. Time to Close Over Last 12 Months

| de Soto Park North | 52 days |
|--------------------|---------|
| Hallandale Beach   | 77 days |
| Broward            | 68 days |