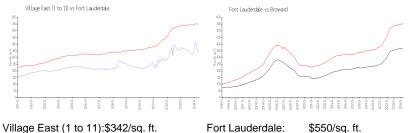

s: | 10  |
| Number of sales over the last 6 months:  | 4   |
| Number of sales over the last 3 months:  | 2   |

## **Building Association Information**

Village East Condominium Association 2001 SE 10th Avenue Fort Lauderdale, FL 33316 Phone: (954) 522-9292

## **Recent Sales**

| Unit # | Size        | Closing Date | Sale Price | PPSF  |
|--------|-------------|--------------|------------|-------|
| 620    | 1,054 sq ft | Apr 2024     | \$368,000  | \$349 |
| 102    | 794 sq ft   | Mar 2024     | \$260,000  | \$327 |
| 502    | 1,054 sq ft | Feb 2024     | \$435,000  | \$413 |
| 108    | 794 sq ft   | Jan 2024     | \$257,000  | \$324 |
| 912    | 1,054 sq ft | Nov 2023     | \$420,000  | \$398 |
| 128    | 794 sq ft   | Nov 2023     | \$250,000  | \$315 |

#### **Market Information**





#### Fort Lauderdale: \$550/sq. ft. Broward: \$350/sq. ft.

## **Inventory for Sale**

| Village East (1 to 11) | 5% |
|------------------------|----|
| Fort Lauderdale        | 4% |
| Broward                | 3% |





## Avg. Time to Close Over Last 12 Months

| Village East (1 to 11) | 50 days |
|------------------------|---------|
| Fort Lauderdale        | 78 days |
| Broward                | 68 days |