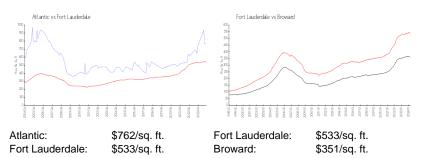

#### **Inventory for Sale**

| Atlantic        | 12% |
|-----------------|-----|
| Fort Lauderdale | 4%  |
| Broward         | 4%  |