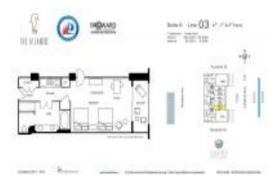

# Unit 803 - Atlantic

803 - 601 N Fort Lauderdale Beach Blvd, Fort Lauderdale, FL, Broward 33304

#### **Unit Information**

| MLS Number:<br>Status: | F10427341<br>Active |
|------------------------|---------------------|
| Size:                  | 600 Sq ft.          |
| Bedrooms:              | 1                   |
| Full Bathrooms:        | 1                   |
| Half Bathrooms:        | 0                   |
| Parking Spaces:        | Valet Parking       |
| View:                  | Pool Area View      |
| List Price:            | \$645,000           |
| List PPSF:             | \$1,075             |
| Valuated Price:        | \$502,000           |
| Valuated PPSF:         | \$837               |