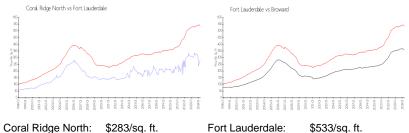

#### **Market Information**

| Coral Ridge North: | \$283/sq. ft. | Fort Lauderdale: | \$533/sq. ft. |
|--------------------|---------------|------------------|---------------|
| Fort Lauderdale:   | \$533/sq. ft. | Broward:         | \$351/sq. ft. |