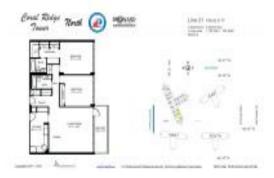

### **Unit Information**

| MLS Number:     | F10428320                 |
|-----------------|---------------------------|
| Status:         | Active                    |
| Size:           | 1,120 Sq ft.              |
| Bedrooms:       | 2                         |
| Full Bathrooms: | 2                         |
| Half Bathrooms: | 0                         |
| Parking Spaces: | 1 Space, Assigned Parking |
| View:           | Ocean View                |
| List Price:     | \$295,000                 |
| List PPSF:      | \$263                     |
| Valuated Price: | \$286,000                 |
| Valuated PPSF:  | \$255                     |