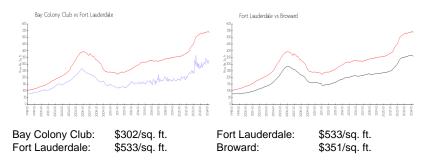

## Inventory for Sale

Bay Colony Club

| Fort Lauderdale | 4% |
|-----------------|----|
| Broward         | 4% |

### Avg. Time to Close Over Last 12 Months

| Bay Colony Club | 66 days |
|-----------------|---------|
| Fort Lauderdale | 76 days |
| Broward         | 67 days |