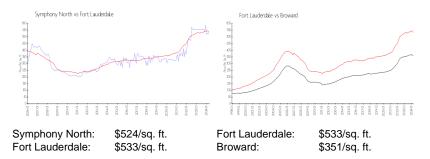

#### **Market Information**

### **Inventory for Sale**

| Symphony North  | 3% |
|-----------------|----|
| Fort Lauderdale | 4% |
| Broward         | 4% |

### Avg. Time to Close Over Last 12 Months

Symphony North Fort Lauderdale Broward 71 days 76 days 67 days