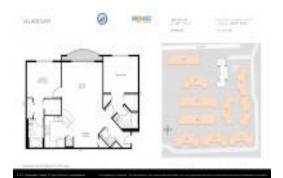

#### **Unit Information**

 MLS Number:
 F10430647

 Status:
 Active

 Size:
 1,054 Sq ft.

Bedrooms: 2
Full Bathrooms: 2
Half Bathrooms: 0

Parking Spaces: 1 Space, Assigned Parking, Guest Parking

 View:
 Garden View