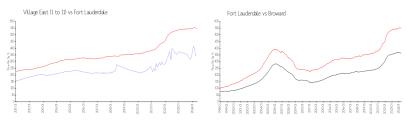

#### **Market Information**

Village East (1 to 11):\$342/sq. ft. Fort Lauderdale: \$550/sq. ft. Broward: \$350/sq. ft.