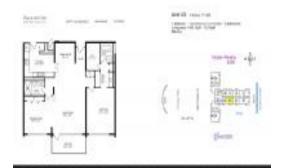

# Unit 1703 - Playa del Sol

1703 - 3500 Galt Ocean Dr, Fort Lauderdale, FL, Broward 33308

#### **Unit Information**

 MLS Number:
 F10432435

 Status:
 Active

 Size:
 1,435 Sq ft.

Bedrooms: 2
Full Bathrooms: 2
Half Bathrooms: 0

Parking Spaces: 1 Space,Covered Parking,Deeded Parking
View: Ocean View,Direct Ocean,Pool Area View