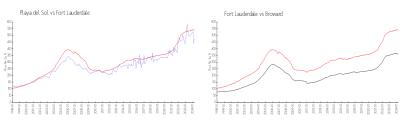

#### **Market Information**

Playa del Sol: \$475/sq. ft. Fort Lauderdale: \$533/sq. ft. Fort Lauderdale: \$533/sq. ft. Broward: \$351/sq. ft.