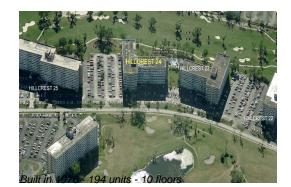

## **Building Information**

| Number of units:                         | 194 |
|------------------------------------------|-----|
| Number of active listings for rent:      | 2   |
| Number of active listings for sale:      | 5   |
| Building inventory for sale:             | 2%  |
| Number of sales over the last 12 months: | 10  |
| Number of sales over the last 6 months:  | 5   |
| Number of sales over the last 3 months:  | 4   |
| Number of sales over the last 3 months:  | 4   |