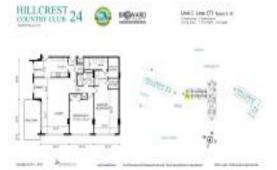

# Unit 701 - Hillcrest Country Club 24

701 - 4200 Hillcrest Dr, Hollywood Beach, FL, Broward 33021

## **Unit Information**

| MLS Number:     | F10433758                       |
|-----------------|---------------------------------|
| Status:         | Closed                          |
| Size:           | 1,312 Sq ft.                    |
| Bedrooms:       | 2                               |
| Full Bathrooms: | 2                               |
| Half Bathrooms: | 0                               |
| Parking Spaces: | Assigned Parking, Guest Parking |
| View:           | Lagoon, Pool Area View          |
| List Price:     | \$282,000                       |
| List PPSF:      | \$215                           |
| Valuated Price: | \$232,000                       |
| Valuated PPSF:  | \$177                           |