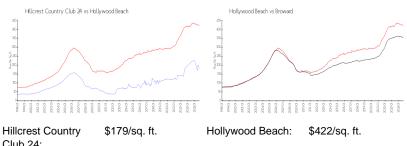

#### **Market Information**

68 days

| Club 24.         |               |          |             |
|------------------|---------------|----------|-------------|
| Hollywood Beach: | \$422/sq. ft. | Broward: | \$340/sq. f |
|                  |               |          |             |