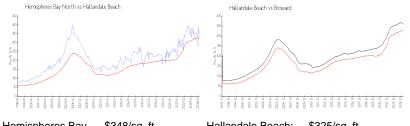

### **Market Information**

| Hemispheres Bay   | \$348/sq. п.  | Hallandale Beach: | \$325/sq. π.  |
|-------------------|---------------|-------------------|---------------|
| North:            |               |                   |               |
| Hallandale Beach: | \$325/sq. ft. | Broward:          | \$351/sq. ft. |