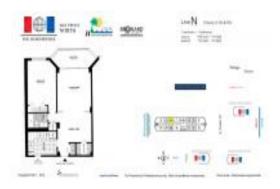

# Unit 14 N - Hemispheres Bay North

14 N - 1965 S Ocean Dr, Hallandale Beach, FL, Broward 33009

## **Unit Information**

| MLS Number:     | F10434268                             |
|-----------------|---------------------------------------|
| Status:         | Active                                |
| Size:           | 798 Sq ft.                            |
| Bedrooms:       | 1                                     |
| Full Bathrooms: | 1                                     |
| Half Bathrooms: | 0                                     |
| Parking Spaces: | Open Space Parking                    |
| View:           | Intracoastal View, Ocean View, Direct |
|                 | Ocean                                 |
| List Price:     | \$350,000                             |
| List PPSF:      | \$439                                 |
| Valuated Price: | \$317,000                             |
| Valuated PPSF:  | \$397                                 |