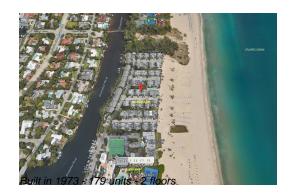

# Unit 1680 S Ocean Ln # 151 - Oceanage

1680 S Ocean Ln # 151 - 1550-1698 S Ocean Ln, Fort Lauderdale, FL, Broward 33136

# **Building Information**

| Number of units:                         | 179 |
|------------------------------------------|-----|
| Number of active listings for rent:      | 0   |
| Number of active listings for sale:      | 5   |
| Building inventory for sale:             | 2%  |
| Number of sales over the last 12 months: | 3   |
| Number of sales over the last 6 months:  | 1   |
| Number of sales over the last 3 months:  | 0   |
|                                          |     |