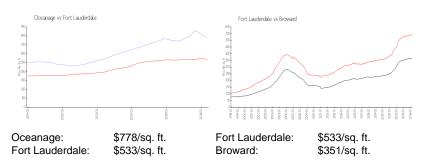

# Avg. Time to Close Over Last 12 Months

| Oceanage        | 80 days |
|-----------------|---------|
| Fort Lauderdale | 76 days |
| Broward         | 67 days |