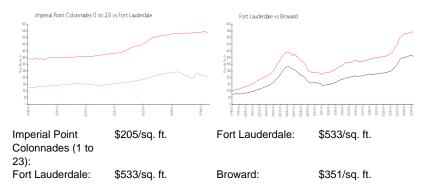

# **Inventory for Sale**

| Imperial Point Colonnades (1 to 23) | 4% |
|-------------------------------------|----|
| Fort Lauderdale                     | 4% |
| Broward                             | 4% |

TATA ALTERNATION

Imperial Point Colonnades (1 to 23)7Fort Lauderdale7Broward6

75 days 76 days 67 days