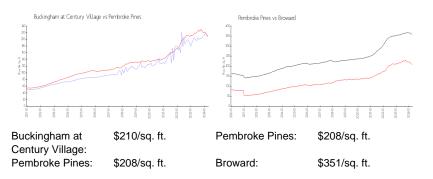

bove valuated price is a baseline figure that does not take into account any specific renovation, upgrade, split, merge, or deterioration of the unit.

## **Building Information**

| Number of units:                         | 552 |
|------------------------------------------|-----|
| Number of active listings for rent:      | 0   |
| Number of active listings for sale:      | 15  |
| Building inventory for sale:             | 2%  |
| Number of sales over the last 12 months: | 25  |
| Number of sales over the last 6 months:  | 11  |
| Number of sales over the last 3 months:  | 5   |
|                                          |     |

#### **Building Association Information**

Century Village Pembroke Pines 13800 SW 5th Ct, Pembroke Pines, FL 33027 (954) 431-2137

## **Market Information**



#### **Inventory for Sale**

| Buckingham at Century Village | 3% |
|-------------------------------|----|
| Pembroke Pines                | 3% |
| Broward                       | 4% |

#### Avg. Time to Close Over Last 12 Months

| Buckingham at Century Village | 48 days |
|-------------------------------|---------|
| Pembroke Pines                | 56 days |
| Broward                       | 67 days |