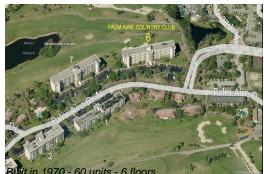

## **Building Information**

| Number of units:                         | 60 |
|------------------------------------------|----|
| Number of active listings for rent:      | 0  |
| Number of active listings for sale:      | 4  |
| Building inventory for sale:             | 6% |
| Number of sales over the last 12 months: | 2  |
| Number of sales over the last 6 months:  | 2  |
| Number of sales over the last 3 months:  | 0  |

# **Building Association Information**

PALM-AIRE COUNTRY CLUB CONDOMINIUM ASSOCIATION NO 6, INC C/O M&M Property Management, LLC 1412 S. Powerline Rd. Pompano Beach, FL 33069 Phone: (954) 582-4400 Fax: (954) 582-4407