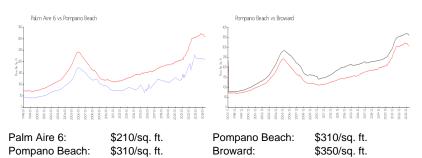

#### **Inventory for Sale**

| Palm Aire 6   | 7% |
|---------------|----|
| Pompano Beach | 3% |
| Broward       | 3% |