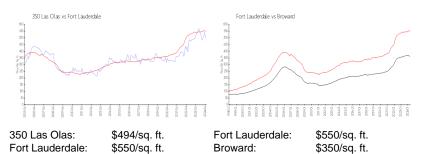

## Avg. Time to Close Over Last 12 Months

| 350 Las Olas    | 62 days |
|-----------------|---------|
| Fort Lauderdale | 79 days |
| Broward         | 68 days |