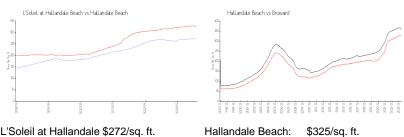

### **Market Information**

L'Soleil at Hallandale \$272/sq. ft.

Beach:

Hallandale Beach: \$325/sq. ft. Broward: \$351/sq. ft.