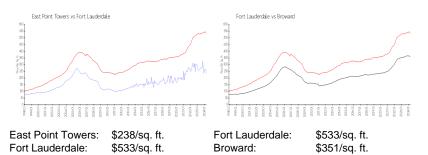

#### **Market Information**

| East Point Towers | 11% |
|-------------------|-----|
| Fort Lauderdale   | 4%  |
| Broward           | 4%  |