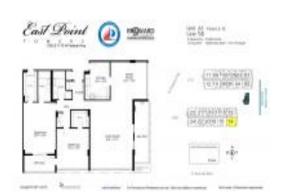

# Unit 214 - East Point Towers

214 - 1160 N Federal Hwy, Fort Lauderdale, FL, Broward 33304

#### **Unit Information**

| MLS Number:<br>Status: | RX-10956294<br>Active       |
|------------------------|-----------------------------|
|                        |                             |
| Size:                  | 1,920 Sq ft.                |
| Bedrooms:              | 2                           |
| Full Bathrooms:        | 2                           |
| Half Bathrooms:        | 0                           |
| Parking Spaces:        | Assigned, Covered, Garage - |
|                        | Detached,Guest              |
| View:                  | Garden,Marina,Other,River   |
| List Price:            | \$375,000                   |
| List PPSF:             | \$195                       |
| Valuated Price:        | \$493,000                   |
| Valuated PPSF:         | \$274                       |