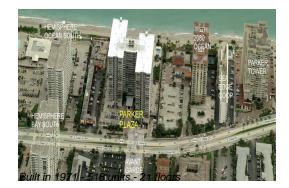

# Unit 310 - Parker Plaza

310 - 2030 S Ocean Dr, Hallandale Beach, FL, Broward 33009

## **Building Information**

| Number of units:                         | 518 |
|------------------------------------------|-----|
| Number of active listings for rent:      | 7   |
| Number of active listings for sale:      | 31  |
| Building inventory for sale:             | 5%  |
| Number of sales over the last 12 months: | 22  |
| Number of sales over the last 6 months:  | 9   |
| Number of sales over the last 3 months:  | 5   |