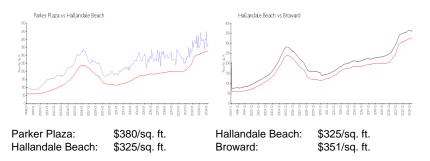

#### **Market Information**

## Inventory for Sale

| Parker Plaza     | 6% |
|------------------|----|
| Hallandale Beach | 4% |
| Broward          | 4% |

Parker Plaza Hallandale Beach Broward 134 days 76 days 67 days