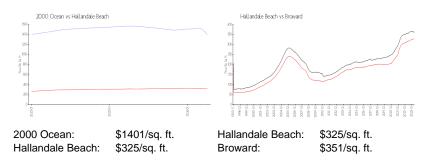

### **Inventory for Sale**

| 2000 Ocean       | 41% |
|------------------|-----|
| Hallandale Beach | 4%  |
| Broward          | 4%  |

Avg. Time to Close Over Last 12 Months

2000 Googe

#### WHILE COMPANY

2000 Ocean Hallandale Beach Broward 112 days 76 days 67 days