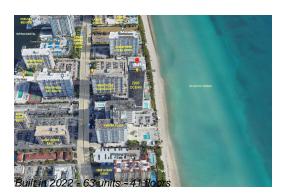

# Unit 10B - 2000 Ocean

10B - 2000 S Ocean Dr, Hallandale Beach, FL, Broward 33009

### **Building Information**

| Number of units:                         | 63  |
|------------------------------------------|-----|
| Number of active listings for rent:      | 0   |
| Number of active listings for sale:      | 26  |
| Building inventory for sale:             | 41% |
| Number of sales over the last 12 months: | 25  |
| Number of sales over the last 6 months:  | 19  |
| Number of sales over the last 3 months:  | 11  |