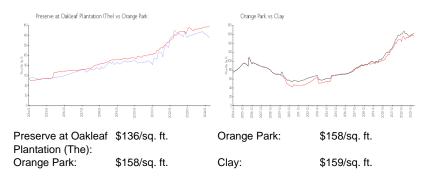

#### **Market Information**

# Inventory for Sale

| Preserve at Oakleaf Plantation (The) | 1% |
|--------------------------------------|----|
| Orange Park                          | 1% |
| Clay                                 | 0% |