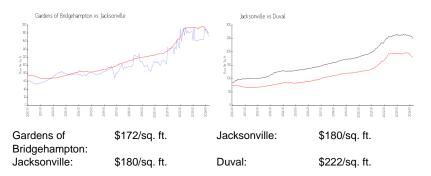

### **Market Information**

Gardens of Bridgehampton

1%

| Jacksonville | 1% |
|--------------|----|
| Duval        | 1% |

## Avg. Time to Close Over Last 12 Months

| Gardens of Bridgehampton | n/a     |
|--------------------------|---------|
| Jacksonville             | 46 days |
| Duval                    | 45 days |