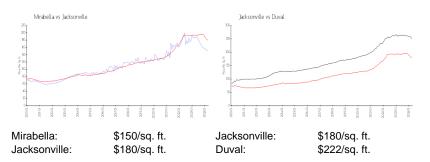

# **Unit Information**

| MLS Number:<br>Status:<br>Size:<br>Bedrooms:<br>Full Bathrooms:<br>Half Bathrooms: | 2002111<br>Active<br>1,397 Sq ft.<br>3<br>2 |
|------------------------------------------------------------------------------------|---------------------------------------------|
| Parking Spaces:<br>View:                                                           | Unassigned                                  |
| List Price:<br>List PPSF:<br>Valuated Price:<br>Valuated PPSF:                     | \$209,900<br>\$150<br>\$210,000<br>\$150    |

#### Inventory for Sale

| Mirabella    | 2% |
|--------------|----|
| Jacksonville | 1% |