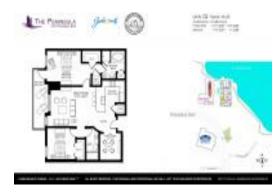

# Unit 2202 - Peninsula of Jacksonville on the Southbank

2202 - 1431 Riverplace Blvd, Jacksonville, FL, Duval 32207

#### **Unit Information**

 MLS Number:
 2002142

 Status:
 Active

 Size:
 1,151 Sq ft.

Bedrooms: 2 Full Bathrooms: 2

Half Bathrooms:

Parking Spaces: Additional Parking, Assigned, Community

Structure, Covered, Guest, Underground

 View:
 River

 List Price:
 \$465,000

 List PPSF:
 \$404

 Valuated Price:
 \$427,000

 Valuated PPSF:
 \$371

The above valuated price is a baseline figure that does not take into account any specific renovation, upgrade, split, merge, or deterioration of the unit.