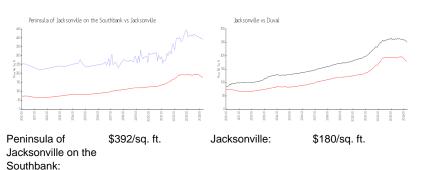

## **Market Information**

Duval:

\$222/sq. ft.

## **Inventory for Sale**

Jacksonville:

\$180/sq. ft.

Peninsula of Jacksonville on the 1% Southbank
Jacksonville 1%
Duval 1%