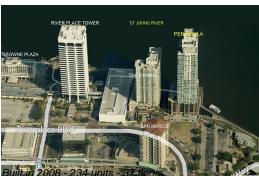

# Unit 2202 - Peninsula of Jacksonville on the Southbank

2202 - 1431 Riverplace Blvd, Jacksonville, FL, Duval 32207

### **Building Association Information**

Peninsula At St John Center 1431 Riverplace Blvd, Jacksonville, FL 32207 (904) 346-1946

Number of units: 234
Number of active listings for rent: 0
Number of active listings for sale: 2
Building inventory for sale: 0%
Number of sales over the last 12 months: 11
Number of sales over the last 6 months: 5
Number of sales over the last 3 months: 3