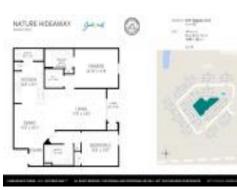

# Unit 6057 Maggies Cir # 114 - Natures Hideaway

6057 Maggies Cir # 114 - 6070 Maggies Cir, Jacksonville, FL, Duval 32244

## **Unit Information**

| MLS Number:<br>Status:<br>Size:<br>Bedrooms:                            | 2002577<br>Active<br>1,099 Sq ft.<br>2   |
|-------------------------------------------------------------------------|------------------------------------------|
| Full Bathrooms:<br>Half Bathrooms:<br>Parking Spaces:                   | 2<br>Gated,Guest,Parking Lot,Secured     |
| View:<br>List Price:<br>List PPSF:<br>Valuated Price:<br>Valuated PPSF: | \$149,000<br>\$136<br>\$141,000<br>\$128 |