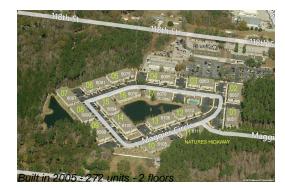

#### **Building Information**

| Number of units:                         | 272 |
|------------------------------------------|-----|
| Number of active listings for rent:      | 0   |
| Number of active listings for sale:      | 4   |
| Building inventory for sale:             | 1%  |
| Number of sales over the last 12 months: | 11  |
| Number of sales over the last 6 months:  | 0   |
| Number of sales over the last 3 months:  | 0   |
|                                          |     |