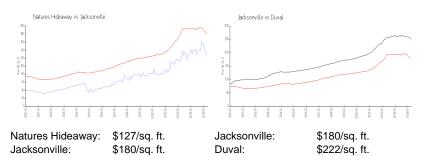

# Inventory for Sale

| Natures Hideaway | 1% |
|------------------|----|
| Jacksonville     | 1% |

# Avg. Time to Close Over Last 12 Months

| Natures Hideaway | n/a     |
|------------------|---------|
| Jacksonville     | 50 days |
| Duval            | 47 days |